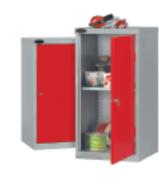

#### **8 Compartment** Cupboard

Incorporates a central partition with 6 adjustable shelves

- **H** 1780mm
- **W** 915mm
- **D** 460mm

#### **8 Compartment** Cupboard

Incorporates a central partition with 6 adjustable shelves.

- **W** 915mm
- **D** 460mm