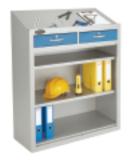

#### **Standard Cupboard** Supplied with 3 adjustable full width shelves - extra shelves available on request.

- **H** 1780mm W 915mm
- **D** 460mm

#### **Standard Cupboard** Supplied with 3 adjustable full width shelves - extra shelves

- **H** 1780mm W 915mm
- **D** 460mm