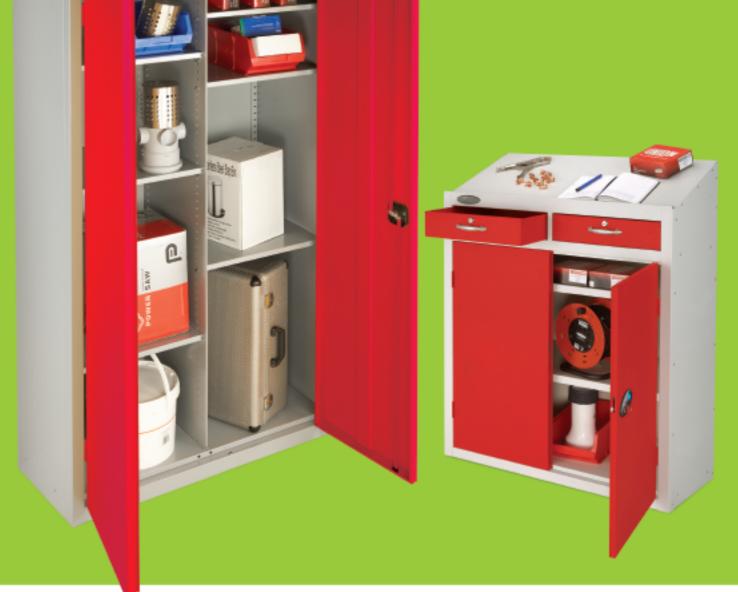

# Shelf loading 85kg UDL

A practical and sturdy range of cupboards manufactured to withstand the wear and tear of industrial use. Brighten working environments by selecting strong colour combinations for carcass and doors.

#### **Industrial Specifications**

All cupboard components are manufactured from mild steel. Door frames from 1.0mm, doors from 0.9mm and carcass and panels from 0.7mm. Shelf loading is a maximum of 85kg U.D.L.

#### **Standard Cupboard** Supplied with 3 adjustable full width shelves - extra shelves available on request.

- **H** 1780mm W 915mm
- **D** 460mm

#### **Tool Cupboard**

Complete with 2 adjustable shelves - extra shelves available on request. Fitted with a dished top to help retain tools and small items.

- H 890mm
- **W** 460mm
- **D** 460mm