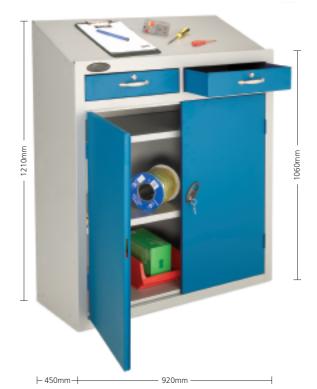

# 

Probe work stations have been specifically developed to meet the needs of our customers requiring a convenient space to work at, while standing, with secure storage.

- □ All Units feature adjustable shelves
- ☐ Two point locking on all Work Stations
- □ Reinforced doors for extra strength

#### **DOOR/DRAW COMBINATIONS AVAILABLE**

Please refer to price list for door and draw combinations.

curboards and work stations