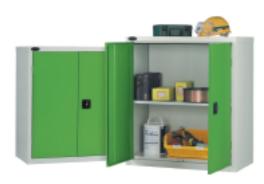

#### **Medical Work Station**

Under the Health and Safety Regulations 1981, workplaces must have first aid provision. To satisfy a wide range of first aid equipment we have designed an attractive and highly visible Medical Work Station for your working environment.

#### **PPE Work Station**

Personal Protection Equipment is mandatory in many working environments (PPE at Work Regulations 1992 Part 5). Controlling and storing your safety equipment will be more effective in this specially designed Probe PPE Work Station.