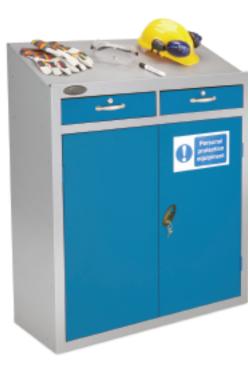

#### **PPE Work Station**

Personal Protection Equipment is mandatory in many working environments (PPE at Work Regulations 1992 Part 5). Controlling and storing your safety equipment will be more effective in this specially designed Probe PPE Work Station.