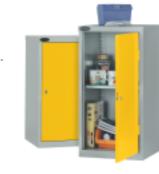

# **PROBE COLOURS**

All products are powder coated with **AC+IVE**COAT exclusive to Probe.

- = DOOR COLOUR
- ▲ = BODY COLOUR

BLUE

YELLOW

WHITE

We reserve the right to alter designs and specification of products illustrated in this brochure without prior consent. All sizes are nominal. All information is correct at time of going to press.