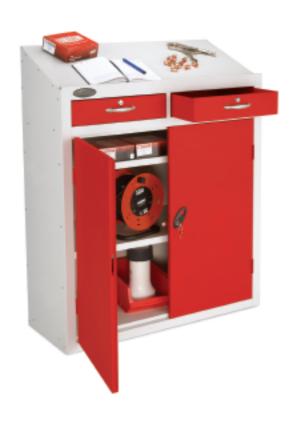

#### **Medical Work Station**

Under the Health and Safety Regulations 1981, workplaces must have first aid provision. To satisfy a wide range of first aid equipment we have designed an attractive and highly visible Medical Work Station for your working environment.

#### **PPE Work Station**

Personal Protection Equipment is mandatory in many working environments (PPE at Work Regulations 1992 Part 5). Controlling and storing your safety equipment will be more effective in this specially designed Probe PPE Work Station.