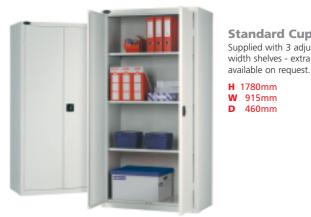

#### **Standard Cupboard** Supplied with 3 adjustable full width shelves - extra shelves available on request.

- **H** 1780mm W 915mm
- **D** 460mm

#### **Standard Cupboard** Supplied with 3 adjustable full width shelves - extra shelves

- **H** 1780mm W 915mm
- **D** 460mm