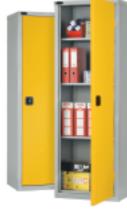

#### **Standard Cupboard** Supplied with 3 adjustable full width shelves - extra shelves available on request.

- **H** 1780mm W 915mm
- **D** 460mm

#### **Standard Cupboard** Supplied with 3 adjustable full width shelves - extra shelves

- **H** 1780mm W 915mm
- **D** 460mm