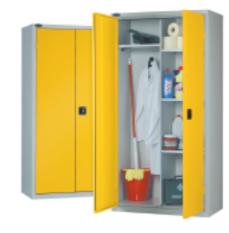

### **Cupboard / Wardrobe**

A useful combination of shelves and garment storage is created by a central partition. One side has 3 adjustable shelves while the other has a single shelf with hanging rail.