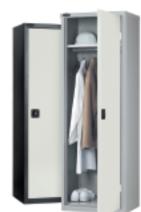

### **Cupboard / Wardrobe**

A useful combination of shelves and garment storage is created by a central partition. One side has 3 adjustable shelves while the other has a single shelf with hanging rail.

- **H** 1780mm
- **W** 915mm
- **D** 460mm

**Wardrobe Cupboard** Complete with full width shelf and hanging rail.

- **H** 1780mm
- **W** 915mm
- **D** 460mm