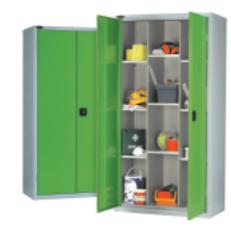

# 

A versatile and extensive range of cupboards for the office environment, that can be used to blend with existing décor, or to provide a basis for new and motivating colour schemes.

#### **Commercial Specifications**

All cupboard components are manufactured from mild steel. Door frames from 1.0mm, doors from 0.9mm and carcass and panels from 0.7mm. Shelf loading is a maximum of 65kg U.D.L.

#### **8 Compartment** Cupboard

Incorporates a central partition with 6 adjustable shelves.

- **W** 915mm
- **D** 460mm