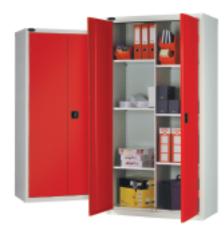

# Shelf loading 85kg UDL

A practical and sturdy range of cupboards manufactured to withstand the wear and tear of industrial use. Brighten working environments by selecting strong colour combinations for carcass and doors.

#### **Industrial Specifications**

All cupboard components are manufactured from mild steel. Door frames from 1.0mm, doors from 0.9mm and carcass and panels from 0.7mm. Shelf loading is a maximum of 85kg U.D.L.

#### **Standard Cupboard** Supplied with 3 adjustable full width shelves - extra shelves available on request.

- **H** 1780mm W 915mm
- **D** 460mm