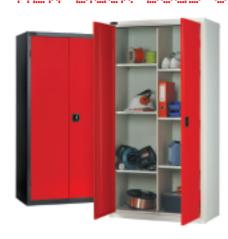

# Shelf loading 85kg UDL

A practical and sturdy range of cupboards manufactured to withstand the wear and tear of industrial use. Brighten working environments by selecting strong colour combinations for carcass and doors.

#### **Industrial Specifications**

All cupboard components are manufactured from mild steel. Door frames from 1.0mm, doors from 0.9mm and carcass and panels from 0.7mm. Shelf loading is a maximum of 85kg U.D.L.

#### **Standard Cupboard** Supplied with 3 adjustable full width shelves - extra shelves available on request.

- **H** 1780mm W 915mm
- **D** 460mm