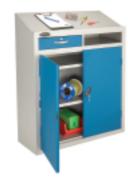

#### **Medical Work Station**

Under the Health and Safety Regulations 1981, workplaces must have first aid provision. To satisfy a wide range of first aid equipment we have designed an attractive and highly visible Medical Work Station for your working environment.

#### **PPE Work Station**

Personal Protection Equipment is mandatory in many working environments (PPE at Work Regulations 1992 Part 5). Controlling and storing your safety equipment will be more effective in this specially designed Probe PPE Work Station.