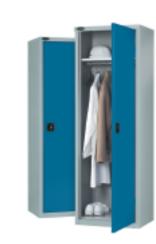

#### Slim Wardrobe Complete with single shelf and hanging rail.

- **H** 1780mm
- **W** 610mm
- **D** 460mm

#### **Slim Wardrobe** Complete with single shelf

- and hanging rail. **H** 1780mm
- **W** 610mm
- **D** 460mm