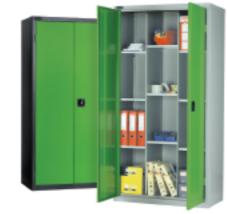

# 

A versatile and extensive range of cupboards for the office environment, that can be used to blend with existing décor, or to provide a basis for new and motivating colour schemes.

#### **Commercial Specifications**

All cupboard components are manufactured from mild steel. Door frames from 1.0mm, doors from 0.9mm and carcass and panels from 0.7mm. Shelf loading is a maximum of 65kg U.D.L.

#### **Standard Cupboard** Supplied with 3 adjustable full width shelves - extra shelves

- **H** 1780mm W 915mm
- **D** 460mm