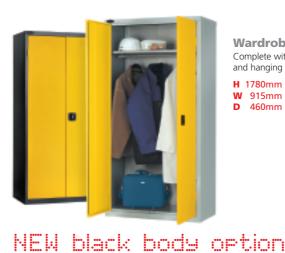

- **H** 1780mm
- **W** 915mm
- **D** 460mm

**Wardrobe Cupboard** Complete with full width shelf and hanging rail.

- **H** 1780mm
- **W** 915mm
- **D** 460mm

## NEW black body option

#### **Wardrobe Cupboard** Complete with full width shelf and hanging rail.

- **H** 1780mm
- **W** 915mm
- **D** 460mm

# NEW black body option