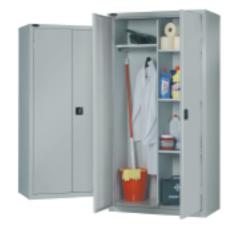

### **Cupboard / Wardrobe**

A useful combination of shelves and garment storage is created by a central partition. One side has 3 adjustable shelves while the other has a single shelf with hanging rail.

- **H** 1780mm
- **W** 915mm
- **D** 460mm

**Wardrobe Cupboard** Complete with full width shelf and hanging rail.

- **H** 1780mm
- **W** 915mm
- **D** 460mm

- **H** 1780mm
- **W** 915mm
- **D** 460mm