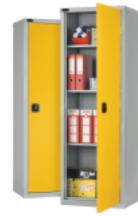

#### **Standard Cupboard** Supplied with 3 adjustable full width shelves - extra shelves available on request.

- **H** 1780mm W 915mm
- **D** 460mm

#### **Standard Cupboard** Supplied with 3 adjustable full width shelves - extra shelves

- **H** 1780mm W 915mm
- **D** 460mm