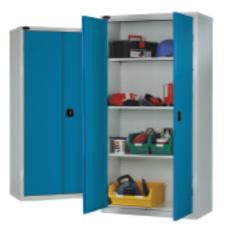

#### **Standard Cupboard** Supplied with 3 adjustable full width shelves - extra shelves available on request.

- **H** 1780mm W 915mm
- **D** 460mm

#### **Standard Cupboard** Supplied with 3 adjustable full width shelves - extra shelves

- **H** 1780mm W 915mm
- **D** 460mm