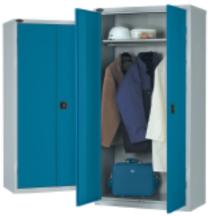

- **H** 1780mm
- **W** 915mm
- **D** 460mm

**Wardrobe Cupboard** Complete with full width shelf and hanging rail.

- **H** 1780mm
- **W** 915mm
- **D** 460mm

#### **Wardrobe Cupboard** Complete with full width shelf and hanging rail.

- **H** 1780mm
- **W** 915mm
- **D** 460mm