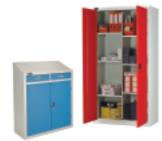

# Shelf loading 85kg UDL

A practical and sturdy range of cupboards manufactured to withstand the wear and tear of industrial use. Brighten working environments by selecting strong colour combinations for carcass and doors.

#### **Industrial Specifications**

All cupboard components are manufactured from mild steel. Door frames from 1.0mm, doors from 0.9mm and carcass and panels from 0.7mm. Shelf loading is a maximum of 85kg U.D.L.

#### **Standard Cupboard** Supplied with 3 adjustable full width shelves - extra shelves available on request.

- **H** 1780mm W 915mm
- **D** 460mm

### **Cupboard / Wardrobe**

A useful combination of shelves and garment storage is created by a central partition. One side has 3 adjustable shelves while the other has a single shelf with hanging rail.