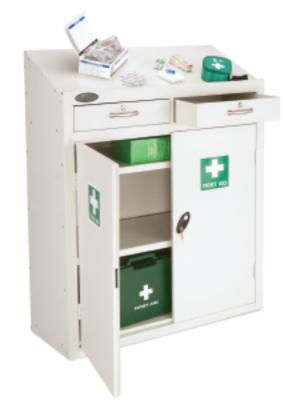

#### **Medical Work Station**

Under the Health and Safety Regulations 1981, workplaces must have first aid provision. To satisfy a wide range of first aid equipment we have designed an attractive and highly visible Medical Work Station for your working environment.