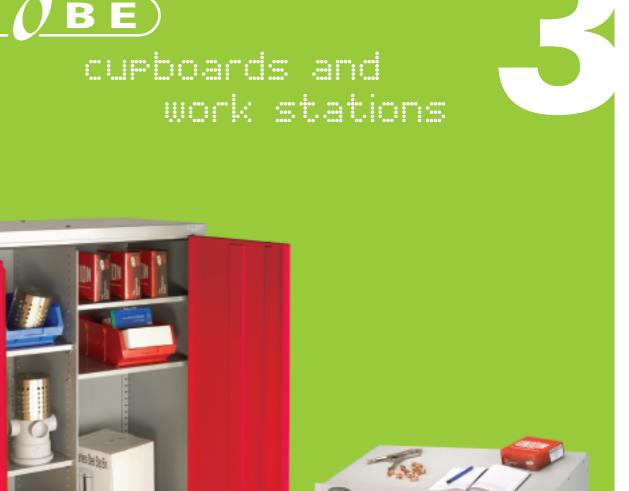

# PR () BE curboards and

# Shelf loading 85kg UDL

A practical and sturdy range of cupboards manufactured to withstand the wear and tear of industrial use. Brighten working environments by selecting strong colour combinations for carcass and doors.

#### **Industrial Specifications**

All cupboard components are manufactured from mild steel. Door frames from 1.0mm, doors from 0.9mm and carcass and panels from 0.7mm. Shelf loading is a maximum of 85kg U.D.L.