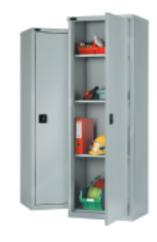

### **Cupboard / Wardrobe**

A useful combination of shelves and garment storage is created by a central partition. One side has 3 adjustable shelves while the other has a single shelf with hanging rail.

- **H** 1780mm
- **W** 915mm
- **D** 460mm