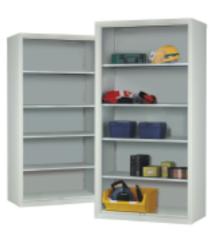

#### Open Cupboard Features 4 adjustable shelves.

- **W** 915mm
- **D** 460mm

#### Open Cupboard Features 4 adjustable shelves.

- **H** 1780mm
- **W** 915mm
- **D** 460mm