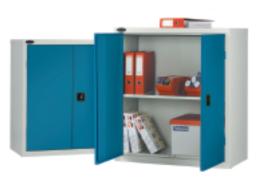

# 

A versatile and extensive range of cupboards for the office environment, that can be used to blend with existing décor, or to provide a basis for new and motivating colour schemes.

#### **Standard Cupboard** Supplied with 3 adjustable full width shelves - extra shelves

- **H** 1780mm W 915mm
- **D** 460mm