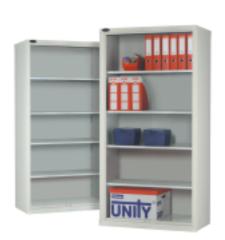

#### Open Cupboard Features 4 adjustable shelves.

- **W** 915mm
- **D** 460mm

#### Open Cupboard Features 4 adjustable shelves.

- **H** 1780mm
- **W** 915mm
- **D** 460mm