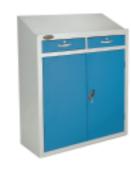

# 

Probe work stations have been specifically developed to meet the needs of our customers requiring a convenient space to work at, while standing, with secure storage.

- □ All Units feature adjustable shelves
- ☐ Two point locking on all Work Stations
- □ Reinforced doors for extra strength

#### **DOOR/DRAW COMBINATIONS AVAILABLE**

Please refer to price list for door and draw combinations.

curboards and work stations