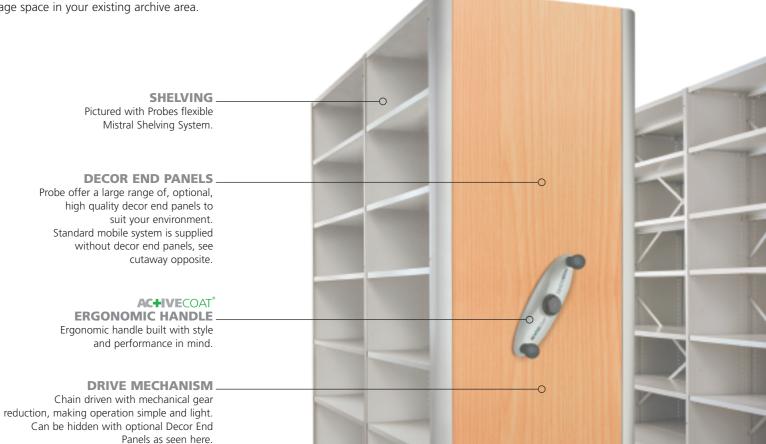

#### **MÖBILIS**

This Medium Duty Mobile Shelving System from Probe offers the highest quality track, mechanism and base. It will accommodate Probe's Mistral, Diablo and Rolled Edge shelving systems and create up to 100% more storage space in your existing archive area.

### **MÖBILIS MOBILE BASE**

The standard base comes with drive mechanism housed in colour co-ordinated section. See below for optional Decor End Panels.