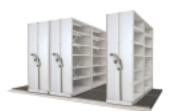

#### **MÖBILIS**

This Medium Duty Mobile Shelving System from Probe offers the highest quality track, mechanism and base. It will accommodate Probe's Mistral, Diablo and Rolled Edge shelving systems and create up to 100% more storage space in your existing archive area.

## **MÖBILIS MOBILE SHELVING**

A completely freestanding mobile shelving system, no drilling, no fixing down, no messy ground or civil works. It will not damage or disturb your carpet or floor covering in any way.

### **MÖBILIS MOBILE BASE**

The standard base comes with drive mechanism housed in colour co-ordinated section. See below for optional Decor End Panels.