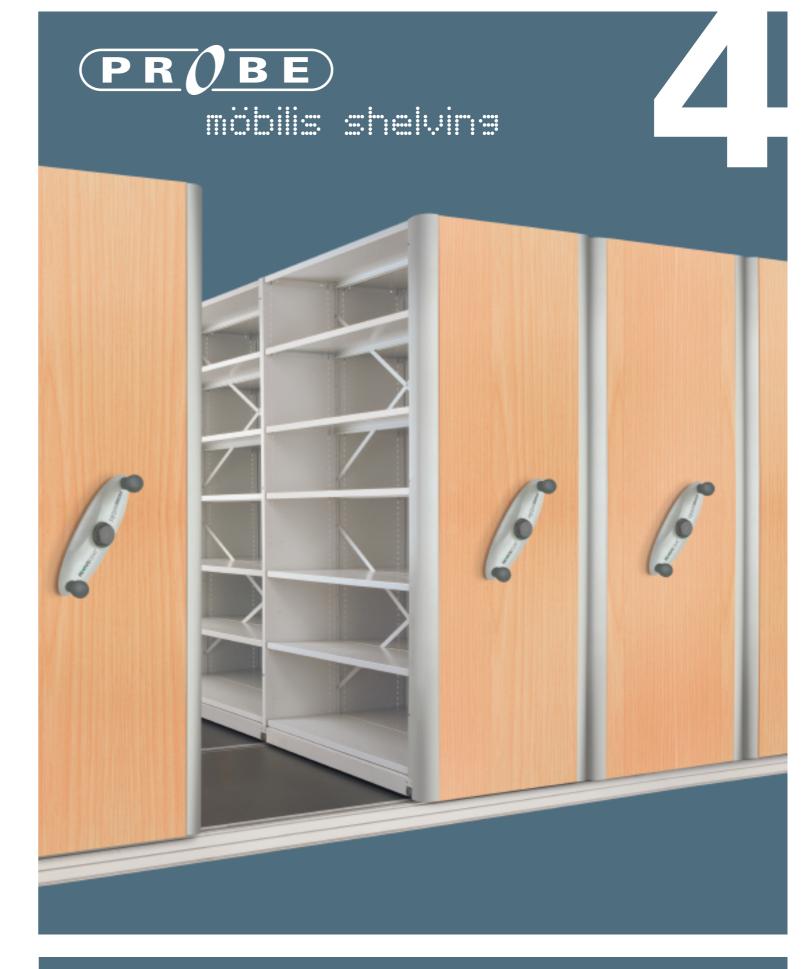

#### **MÖBILIS**

This Medium Duty Mobile Shelving System from Probe offers the highest quality track, mechanism and base. It will accommodate Probe's Mistral, Diablo and Rolled Edge shelving systems and create up to 100% more storage space in your existing archive area.

## **MÖBILIS MOBILE SHELVING**

A completely freestanding mobile shelving system, no drilling, no fixing down, no messy ground or civil works. It will not damage or disturb your carpet or floor covering in any way.