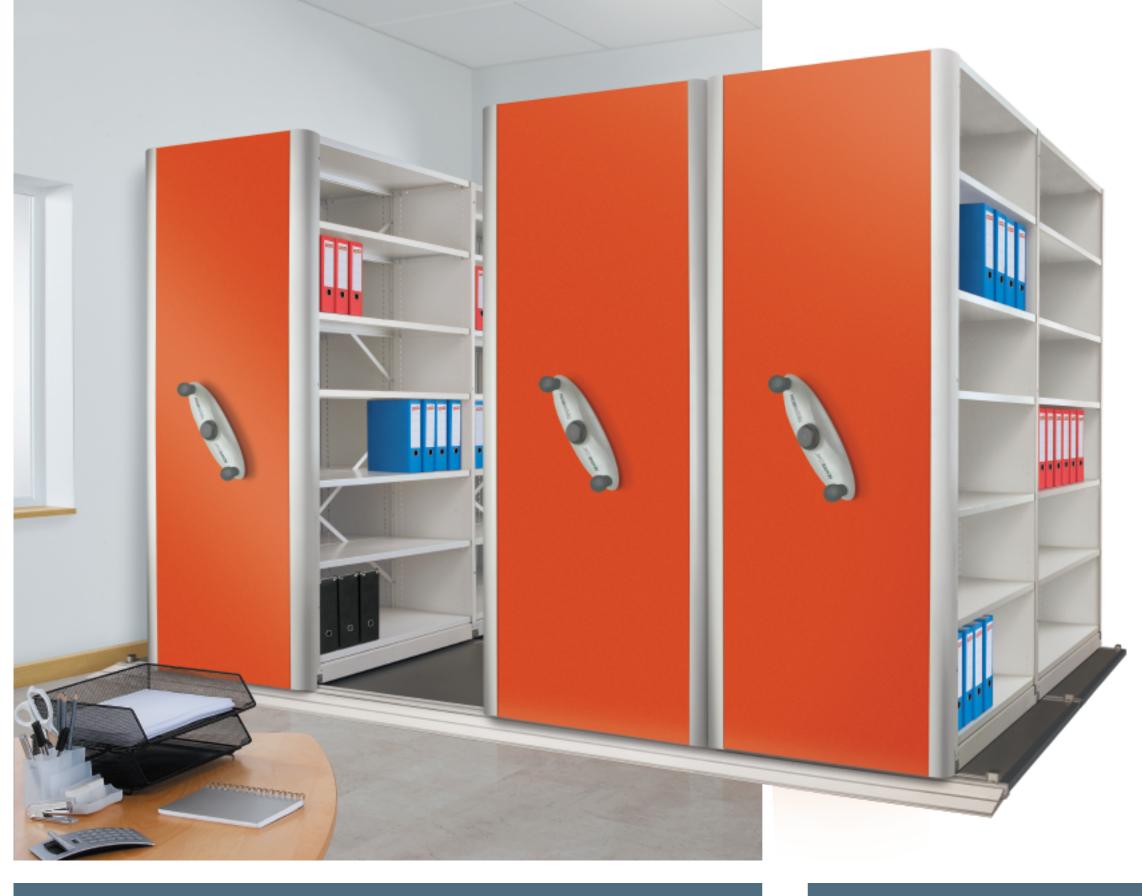

#### **MÖBILIS**

This Medium Duty Mobile Shelving System from Probe offers the highest quality track, mechanism and base. It will accommodate Probe's Mistral, Diablo and Rolled Edge shelving systems and create up to 100% more storage space in your existing archive area.

## **MÖBILIS MOBILE SHELVING**

A completely freestanding mobile shelving system, no drilling, no fixing down, no messy ground or civil works. It will not damage or disturb your carpet or floor covering in any way.