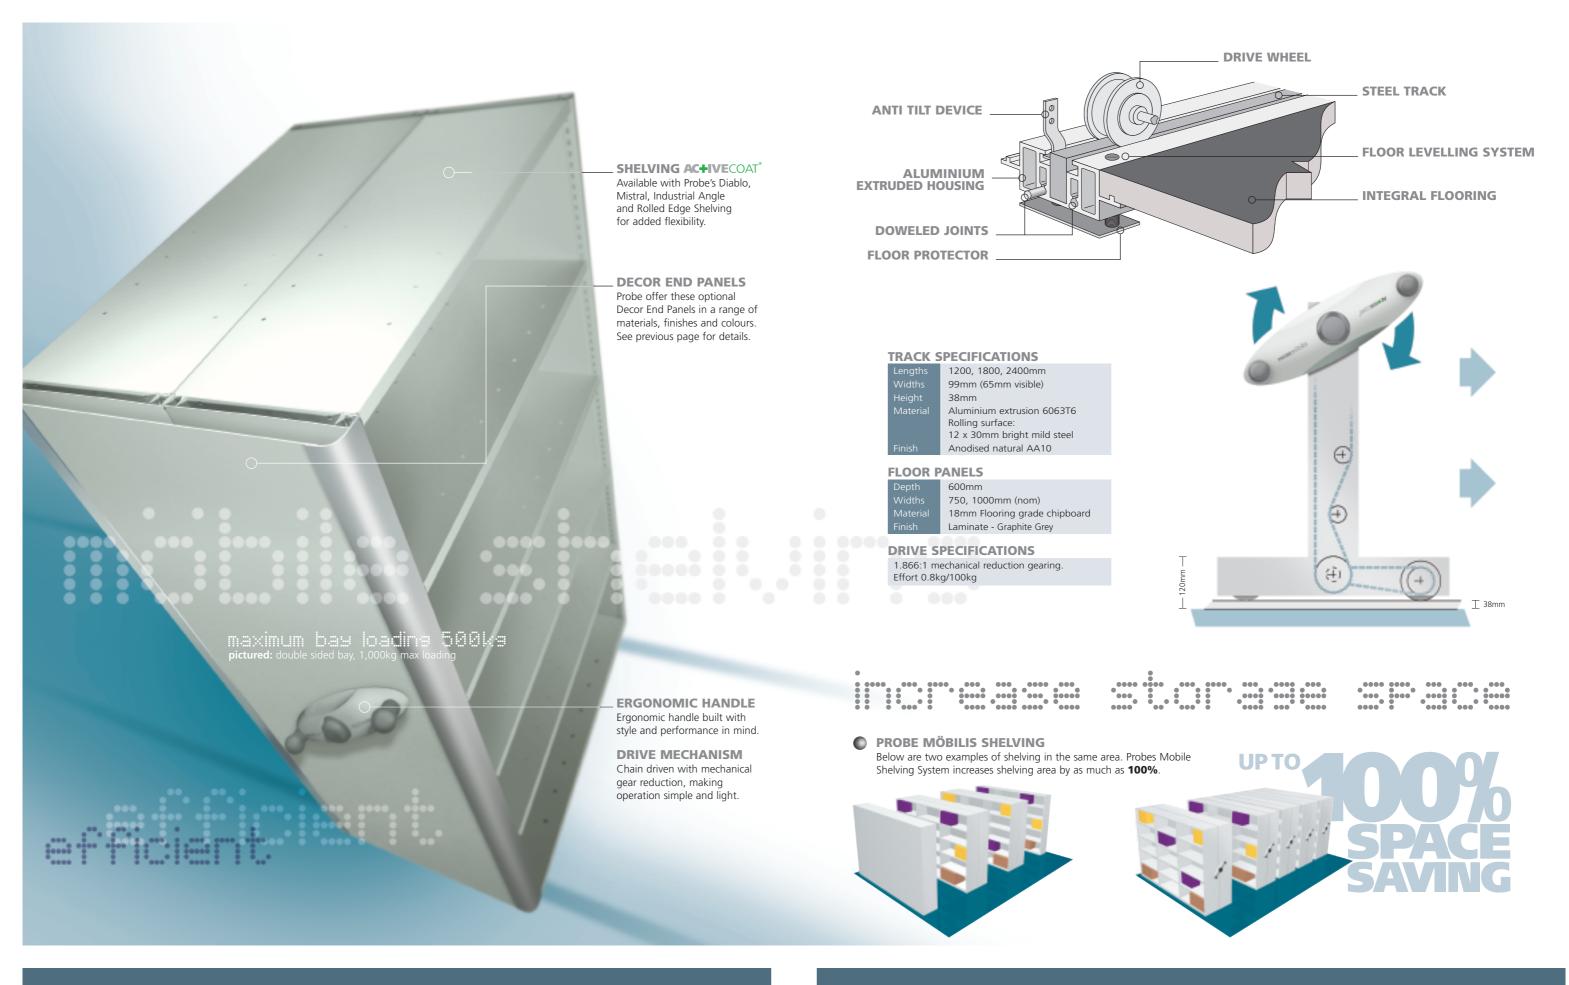

#### **INTEGRAL FLOOR**

The integral floor provides a secure, rigid and safe platform to walk on.

#### **HEIGHT ADJUSTABLE TRACK**

The unique screw adjustment from above ensures a level track even on uneven floors. Track joints are doweled and screwed for security and efficiency.

#### **ANTI TILT**

Ultra safe anti-tilt mechanism locks shelving into the track.

# **LOW PROFILE BASE**

**END STOPS** 

Increases floor height by a mere 38mm. Additional 82mm to base of shelving.

#### **HEIGHT ADJUSTABLE TRACKS**

Height adjustable tracks enable installation on uneven floors and as the tracks are not fixed to the existing floor, the entire mobile system can be easily relocated.

## **INTEGRAL TEXTURED FLOOR**

**FLOORING RAMP** Enabling installation on top of existing flooring.

600mm

750, 1000mm (nom) 18mm Flooring grade chipboard Laminate - Graphite Grey

\*Denotes timber effect.

ASH\*