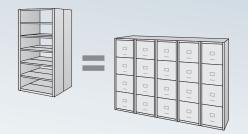

# Shelving systems verses filing cabinets

As you can see by the illustration (right) that you can achieve an equal amount of filing space with one double sided bay of shelving than in five traditional filing cabinets. Add a mobile system and increase filing capacity by up to a further 100%

**1** double sided bay = 12 metres of linear filing Foot print = 0.7M<sup>2</sup> **5** filing cabinets = 12 metres of linear filing | Foot print = 1.4M<sup>2</sup>